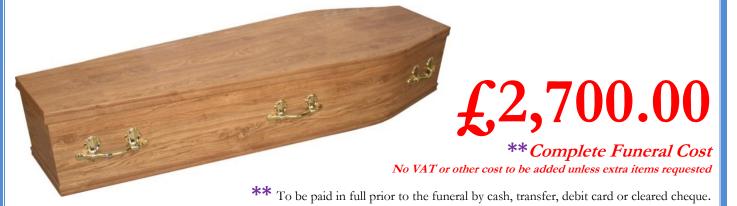

- Collection and care of the deceased (Within 30-mile radius of our office)
- Simple dignified coffin (see picture below)
- Making all the necessary arrangements, guidance, assistance
- Conveyance of coffin to Crematorium and placing in the chapel prior to service
- Funeral Director's attendance at the funeral service
- Minister/Celebrant's fee (Up to a maximum of £,220.00)
- **Crematorium Fee** (Includes the doctors fee for cremation certificates if required)
- Ashes scattered in crematorium Garden of remembrance or collected by family for private scattering or burial